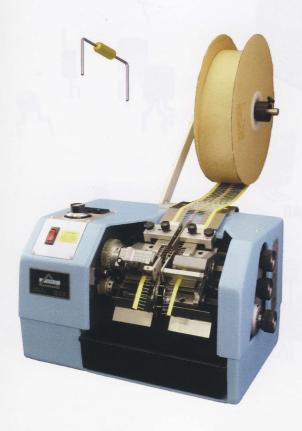

## **Axial Lead Cut & Form**

## **HEPCO Model 8400**

8400-1 For .015" to .040" Diameter Leads 8400-1L For .030" to .055" Diameter Leads

## Most User Friendly Machine Available

- Step 1 Dial Lead Spacing

  Reading shows on digital dial in .001" increments
- **Step 2** Clamp Body in Calibrator Jaws
  Offesets scale to show below-body dimension
- **Step 3** Dial Cut Length

  Reading on scale in mm or inches
- **Step 4** Dial Body Clearance

  Body fits between two stainless guides

- Knob-Adjustable No Dies Used
- Roller Forming No Nicking
- Clamps Leads Between the Body and the Bend
- Flexing Rollers Eliminate Lead Diameter Adjustment
- Self-Honing Rotary Blades for Clean Cut
- Phenomenal Blade Life
- Efficient Walking-Beam Loose Parts Feeder
- Loose Feeder Adjusts Automatically with the Machine