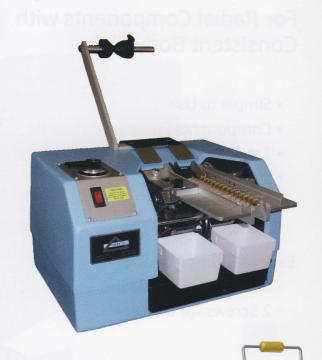

## **Axial Lead Cut & Form**

## **HEPCO Model 8400**

8400-1 For .015" to .040" Diameter Leads 8400-1L For .030" to .055" Diameter Leads

## Most User Friendly Machine Available

- Step 1 Dial Lead Spacing

  Reading shows on digital dial in .001" increments
- **Step 2** Clamp Body in Calibrator Jaws
  Offesets scale to show below-body dimension
- **Step 3** Dial Cut Length

  Reading on scale in mm or inches
- **Step 4** Dial Body Clearance

  Body fits between two stainless guides

- Knob-Adjustable No Dies Used
- Roller Forming No Nicking
- Clamps Leads Between the Body and the Bend
- Flexing Rollers Eliminate Lead Diameter Adjustment
- Self-Honing Rotary Blades for Clean Cut
- Phenomenal Blade Life
- Efficient Walking-Beam Loose Parts Feeder
- Loose Feeder Adjusts Automatically with the Machine